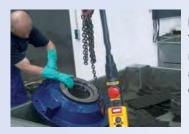

**⇒** VOC-free – environmentally compatible and user-friendly

Water-based

Optionally applicable in the pre-cleaning of particularly persistent contaminations in the BIO-CIRCLE

Foamless cleaner for mechanical and manual

cleaning. Suitable for use in cleaning systems, e.g.

HTW, BIO-CIRCLE Turbo HP, Clean Box Flow.

An environmentally compatible and user-friendly

VOC-free substitute for solvents.

Optimal cleaning results also

at ambient temperature - low-energy.

**CB 100** 

Equipped with a special aluminium formula that protects aluminium and brass. Even the most persistent contaminations, e.g. on components, can be removed efficiently without tarnishing the materials. With efficient corrosion protection.