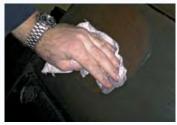

## **CB 100**

bio-chem CB 100 is the **cleaner** that benefits from the **power of Nature**. The water-based cleaner with its pleasant scent is produced from renewable raw materials derived form recycled products. These natural active substances provide the cleaner with its strong dissolving powers. The surface remains unaffected, and the original finish is restored.

at ambient temperature - low-energy.

**CB 100** 

Equipped with a special aluminium formula that protects aluminium and brass. Even the most persistent contaminations, e.g. on components, can be removed efficiently without tarnishing the materials. With efficient corrosion protection.