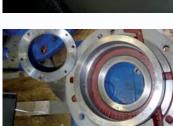

at ambient temperature - low-energy.

**CB 100** 

Equipped with a special aluminium formula that protects aluminium and brass. Even the most persistent contaminations, e.g. on components, can be removed efficiently without tarnishing the materials. With efficient corrosion protection.

Active at ambient temperature and when heated. Suitable for mechanical and manual cleaning.

Can be heated to 40°C/104°F max.

**▼** CB 100 F

**CB 100 Alu** 